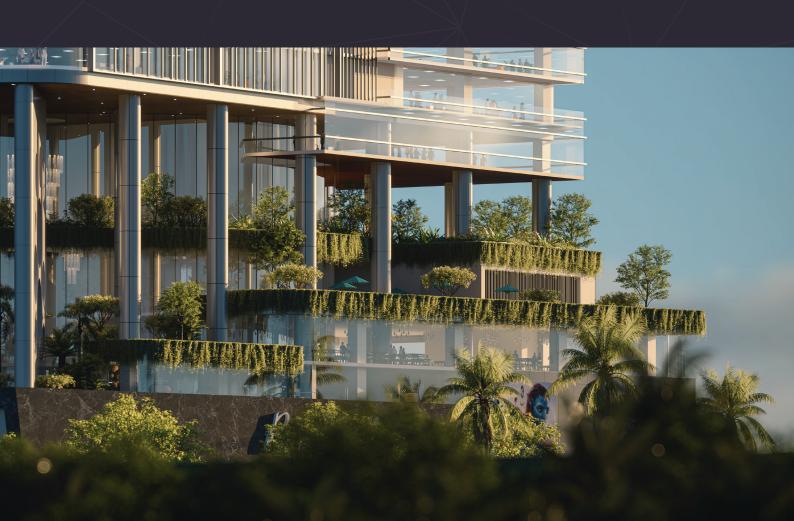

## Relax, rewind & rejuvenate at Eco-Deck @ Diamond Tower

The Eco-deck at Diamond Towers is a state-of-the-art facility that seamlessly connects the mall and the office spaces, providing a unique experience for employees and visitors alike. It is a unique facility that promotes health, wellness, and relaxation.

Surrounded by lush greenery and stunning views of the city skyline, the eco deck is a tranquil oasis, that allows employees to recharge and rejuvenate their minds and bodies.

One of the key features of the Eco-deck is the indoor activities that are available. The fully-equipped gym offers modern fitness equipment, making it easy for employees to stay in shape and maintain a healthy lifestyle.

The spa is a sanctuary for relaxation, providing a range of rejuvenating treatments that promote wellness and serenity.

Whether employees are looking for a quick coffee or a delicious meal, the cafes are sure to satisfy their cravings. In addition, the premium lounges provide a space for employees to unwind, socialize, and relax in a comfortable setting.