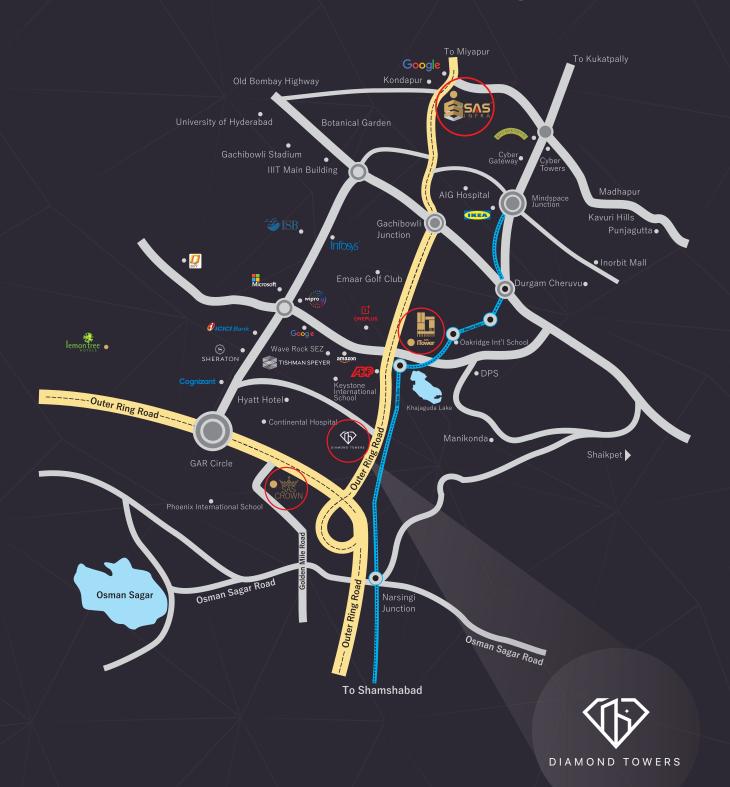

ITH JUST 34 COLUMNS



100% POWER BACKUP



SUBSTANTIAL CAR PARKING CAPACITY



EXTENSIVE PARKING FOR 2 WHEELERS



CENTRAL AIR CONDITIONING



HIGH SPEED ELEVATORS 28 PASSENGER & 9 SERVICE ELEVATORS



120 METRES HEIGHT



MODERN FIRE DETECTION



HIGH STREET SHOPPING



#### Typical floor plan



#### Partnered with the Best



R. Chakrapani and Sons
Principal Consultant
India



L"Avenir
Vertical Transport
Bengaluru
www.lavenircpl.com



Ttec
Traffic Consultant
Mumbai
www.ttec.co.in



Sahvia Facade Consultant Global www.sahvia.com



RWDI Wind Analysis Consultant Global www.rwdi.com



Vastech consultants
Structural Consultants
Pune
www.vastechconsultants.com

This brochure is only a conceptual representation of the project and not a legal offering. The pr

### **Location Advantage**