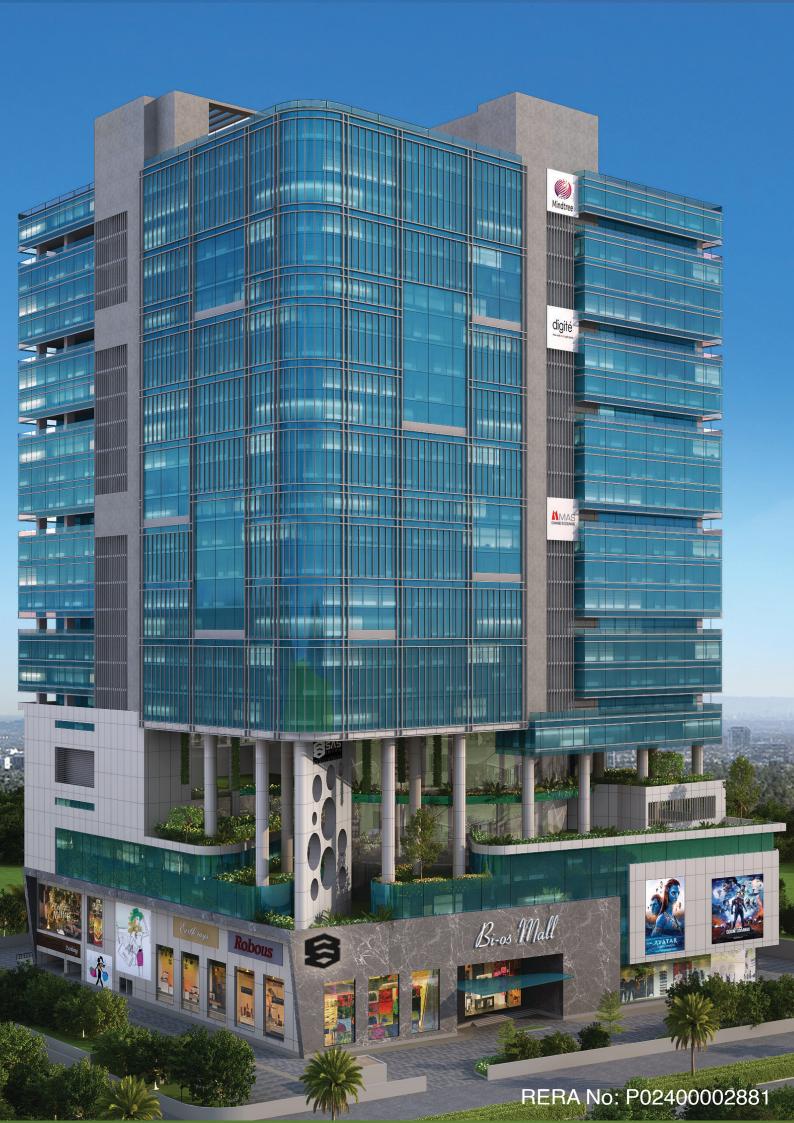

#### **Business @ Diamond Tower**

The commercial space at the Diamond Tower is perfectly inspired to keep you on task. Get down to business amidst crafted facilities in a superior environment to make your workday effortlessly productive

GRADE A
OFFICE SPACES

BUILT AS PER INTERNATIONAL STANDARDS

4M HEIGHT FOR OFFICE FLOOR

1 LAKH SQ. FT FLOOR PLATE WITH JUST 34 COLUMNS

100% POWER BACKUP

SUBSTANTIAL CAR PARKING CAPACITY

EXTENSIVE PARKING FOR 2 WHEELERS

CENTRAL AIR CONDITIONING

HIGH SPEED ELEVATORS 28 PASSENGER & 9 SERVICE ELEVATORS

120 METRES HEIGHT

MODERN FIRE DETECTION

HIGH STREET SHOPPING