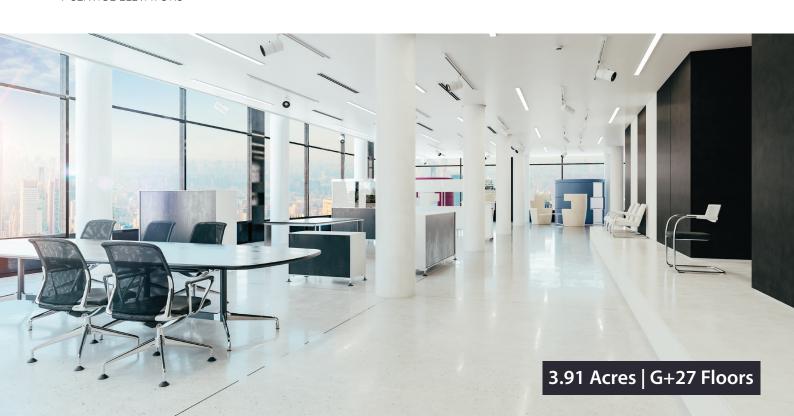

#### **Business @ Diamond Tower**

The commercial space at the Diamond Tower is perfectly inspired to keep you on task. Get down to business amidst crafted facilities in a superior environment to make your workday effortlessly productive

GRADE A
OFFICE SPACES

BUILT AS PER INTERNATIONAL STANDARDS

4M HEIGHT FOR OFFICE FLOOR

1 LAKH SQ. FT FLOOR PLATE WITH JUST 34 COLUMNS

100% POWER BACKUP

SUBSTANTIAL CAR PARKING CAPACITY

EXTENSIVE PARKING FOR 2 WHEELERS

CENTRAL AIR CONDITIONING

HIGH SPEED ELEVATORS 28 PASSENGER & 9 SERVICE ELEVATORS

120 METRES HEIGHT

MODERN FIRE DETECTION

HIGH STREET SHOPPING