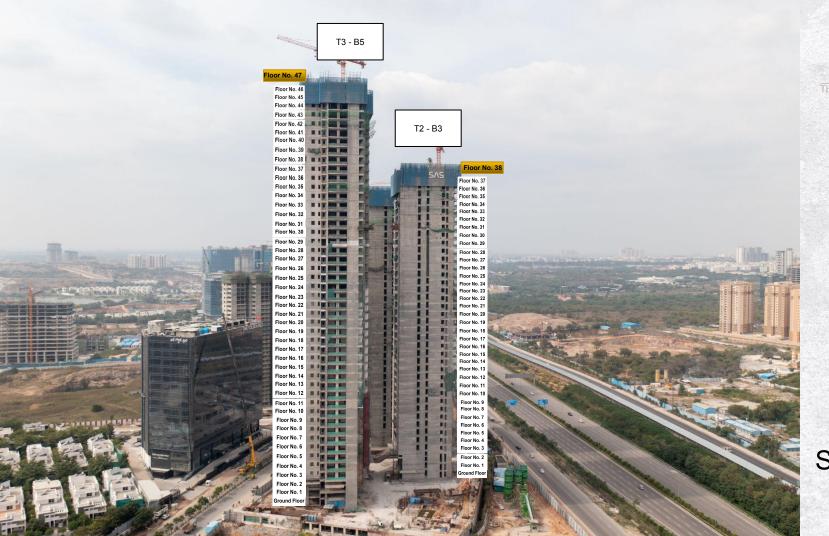

Tower 1 - Building 2: Slab works for 36th floor in progress

Tower 2 - Building 3: Slab works for 38th floor in progress

Tower 3 - Building 4: Slab works for 46th floor in progress

Tower 3 - Building 5: Slab works for 47th floor in progress