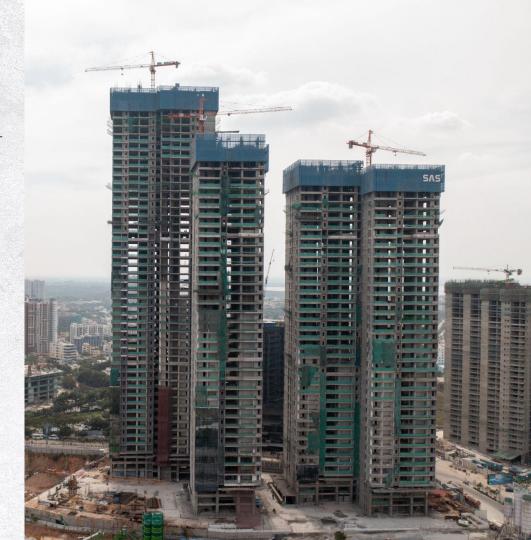

Progress Update - December 2023

Dear Patrons,

Season's greetings from SAS Infra!

With great pleasure, we share you the construction update of SAS Crown, the latest development of which is shot on 3rd December 2023. We are glad to continue sharing these milestones with you as together, we shape the skyline of Hyderabad.

## **Progress Update**

The project has made steady progress with each tower over the previous month. Here is the current progress of each tower:

Tower 1 - Building 1: Slab works for 35th floor in progress

Tower 1 - Building 2: Slab works for 36th floor in progress

Tower 2 - Building 3: Slab works for 38th floor in progress

Tower 3 - Building 4: Slab works for 46th floor in progress

Tower 3 - Building 5: Slab works for 47th floor in progress