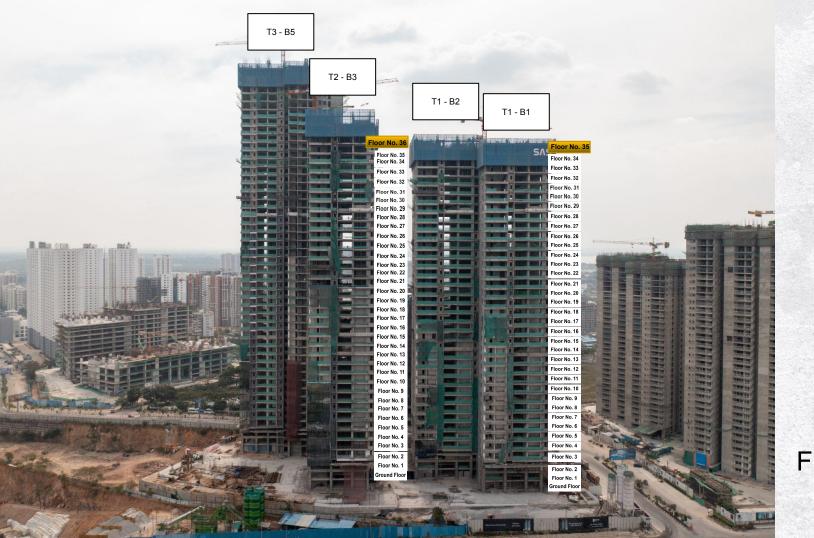

## **Progress Update**

The project has made steady progress with each tower over the previous month. Here is the current progress of each tower:

Tower 1 - Building 1: Slab works for 35th floor in progress

Tower 1 - Building 2: Slab works for 36th floor in progress

Tower 2 - Building 3: Slab works for 38th floor in progress

Tower 3 - Building 4: Slab works for 46th floor in progress

Tower 3 - Building 5: Slab works for 47th floor in progress