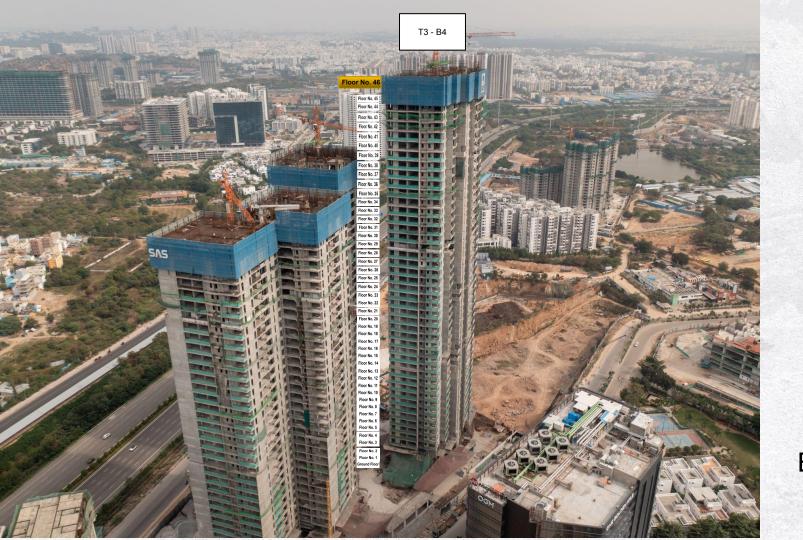

Tower 1 - Building 2: Slab works for 36th floor in progress

Tower 2 - Building 3: Slab works for 38th floor in progress

Tower 3 - Building 4: Slab works for 46th floor in progress

Tower 3 - Building 5: Slab works for 47th floor in progress