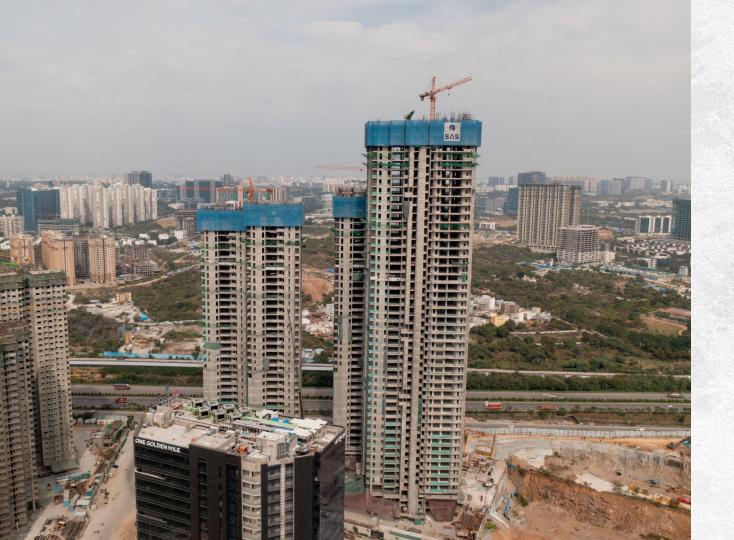

Progress Update - December 2023

Dear Patrons,

Season's greetings from SAS Infra!

With great pleasure, we share you the construction update of SAS Crown, the latest development of which is shot on 3rd December 2023. We are glad to continue sharing these milestones with you as together, we shape the skyline of Hyderabad.

## **Progress Update**

The project has made steady progress with each tower over the previous month. Here is the current progress of each tower:

Tower 1 - Building 1: Slab works for 35th floor in progress

Tower 1 - Building 2: Slab works for 36th floor in progress

Tower 2 - Building 3: Slab works for 38th floor in progress

Tower 3 - Building 4: Slab works for 46th floor in progress

Tower 3 - Building 5: Slab works for 47th floor in progress