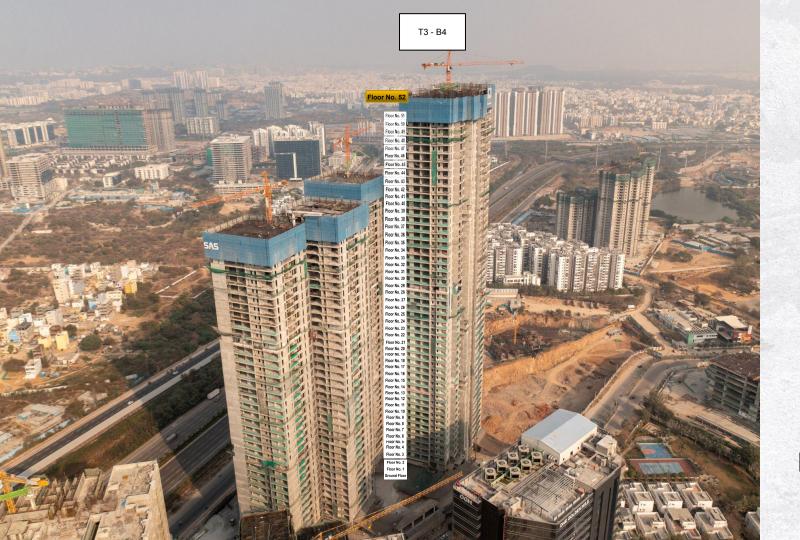

Tower 1 - Building 2: Slab works for 41th floor in progress

Tower 2 - Building 3: Slab works for 42nd floor in progress

Tower 3 - Building 4: Slab works for 52nd floor in progress

Tower 3 - Building 5: Slab works for 53rd floor in progress

Click here for update video

Front View

**Back View** 