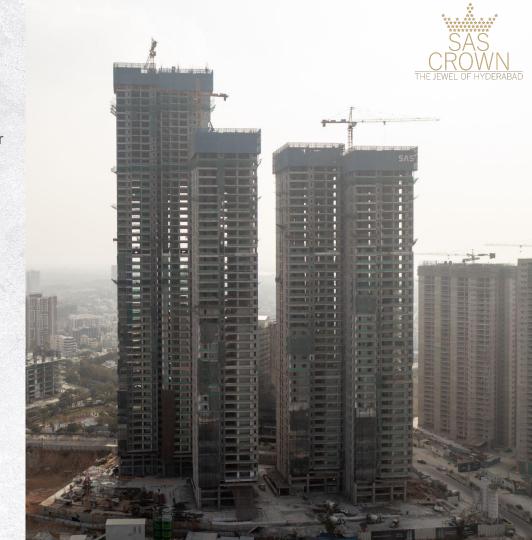

Progress Update - February 2024

Dear Patrons,

Season's greetings from SAS Infra!

With great pleasure, we share you the construction update of SAS Crown, the latest development of which is shot on 3rd February 2024. We are glad to continue sharing these milestones with you as together, we shape the skyline of Hyderabad.

### **Progress Update**

The project has made steady progress with each tower over the previous month. Here is the current progress of each tower:

Tower 1 - Building 1: Slab works for 40th floor in progress

Tower 1 - Building 2: Slab works for 41th floor in progress

Tower 2 - Building 3: Slab works for 42nd floor in progress

Tower 3 - Building 4: Slab works for 52nd floor in progress

Tower 3 - Building 5: Slab works for 53rd floor in progress