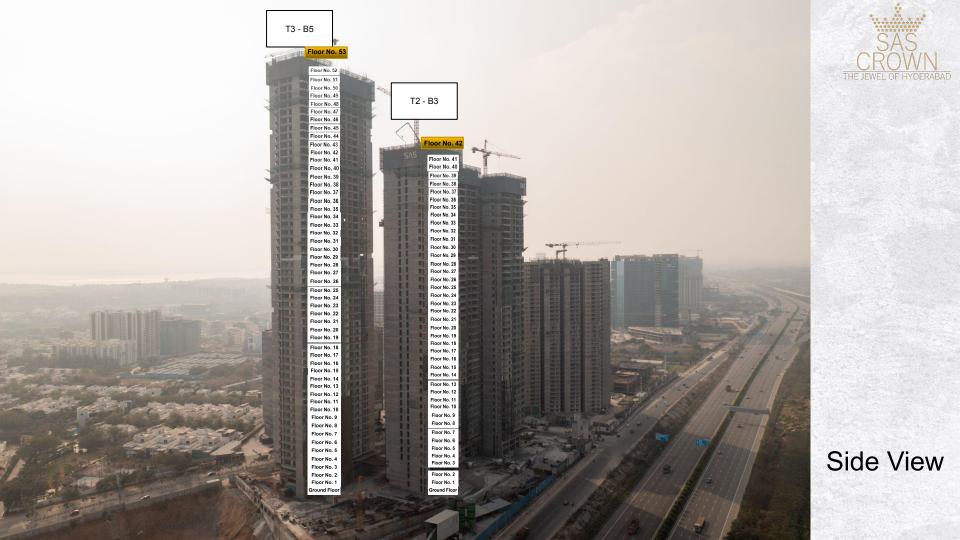

Tower 1 - Building 2: Slab works for 41th floor in progress

Tower 2 - Building 3: Slab works for 42nd floor in progress

Tower 3 - Building 4: Slab works for 52nd floor in progress

Tower 3 - Building 5: Slab works for 53rd floor in progress

Click here for update video

Front View

**Back View** 