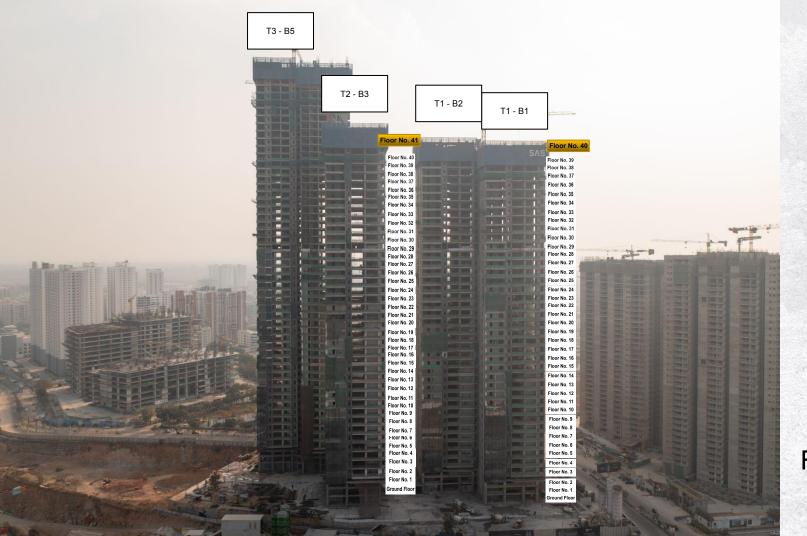

### **Progress Update**

The project has made steady progress with each tower over the previous month. Here is the current progress of each tower:

Tower 1 - Building 1: Slab works for 40th floor in progress

Tower 1 - Building 2: Slab works for 41th floor in progress

Tower 2 - Building 3: Slab works for 42nd floor in progress

Tower 3 - Building 4: Slab works for 52nd floor in progress

Tower 3 - Building 5: Slab works for 53rd floor in progress