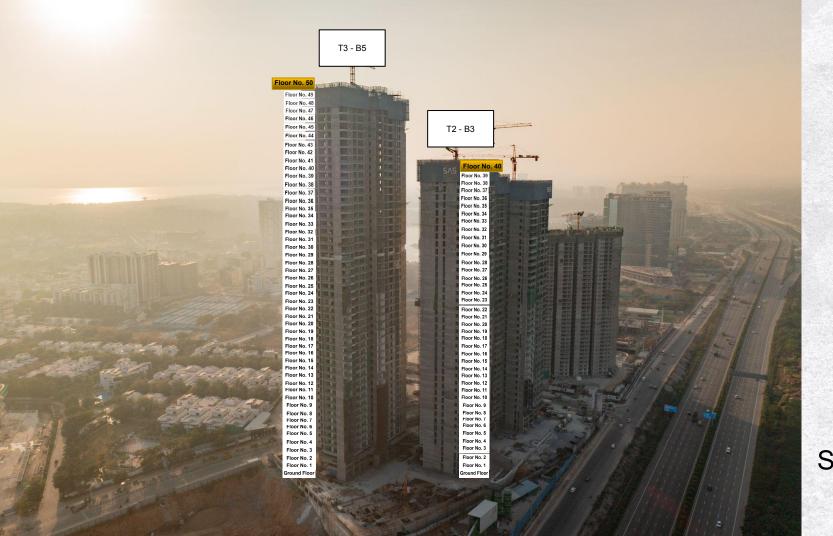

Tower 1 - Building 2: Slab works for 38th floor in progress

Tower 2 - Building 3: Slab works for 40th floor in progress

Tower 3 - Building 4: Slab works for 49th floor in progress

Tower 3 - Building 5: Slab works for 50th floor in progress