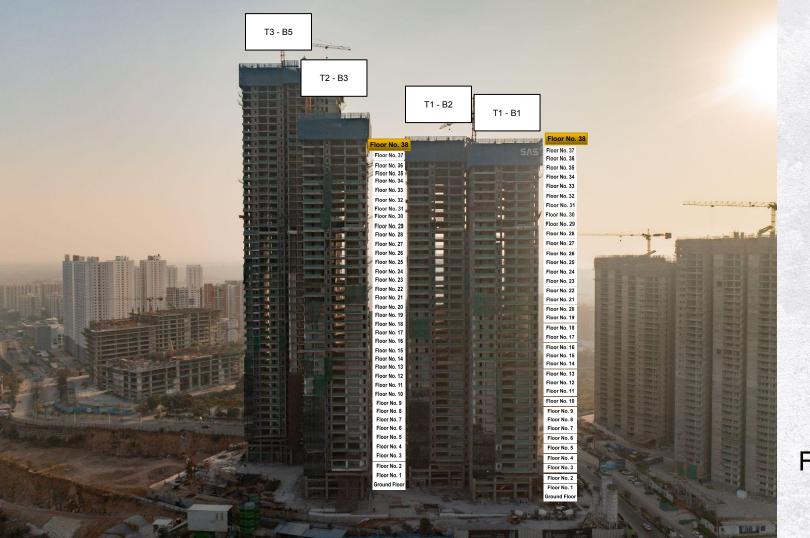

## **Progress Update**

The project has made steady progress with each tower over the previous month. Here is the current progress of each tower:

Tower 1 - Building 1: Slab works for 38th floor in progress

Tower 1 - Building 2: Slab works for 38th floor in progress

Tower 2 - Building 3: Slab works for 40th floor in progress

Tower 3 - Building 4: Slab works for 49th floor in progress

Tower 3 - Building 5: Slab works for 50th floor in progress