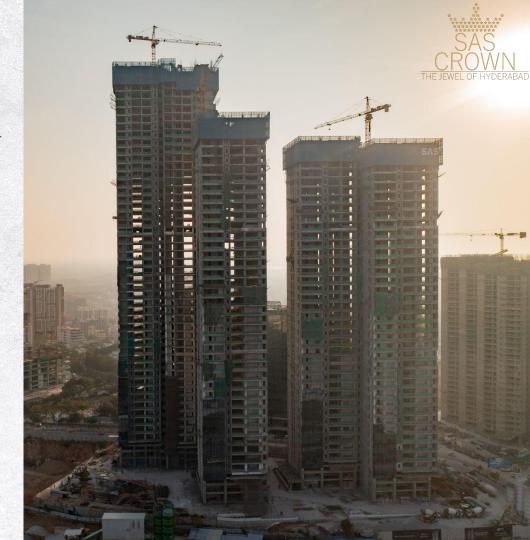

Progress Update - January 2024

Dear Patrons,

Season's greetings from SAS Infra!

With great pleasure, we share you the construction update of SAS Crown, the latest development of which is shot on 2nd January 2024. We are glad to continue sharing these milestones with you as together, we shape the skyline of Hyderabad.

## **Progress Update**

The project has made steady progress with each tower over the previous month. Here is the current progress of each tower:

Tower 1 - Building 1: Slab works for 38th floor in progress

Tower 1 - Building 2: Slab works for 38th floor in progress

Tower 2 - Building 3: Slab works for 40th floor in progress

Tower 3 - Building 4: Slab works for 49th floor in progress

Tower 3 - Building 5: Slab works for 50th floor in progress