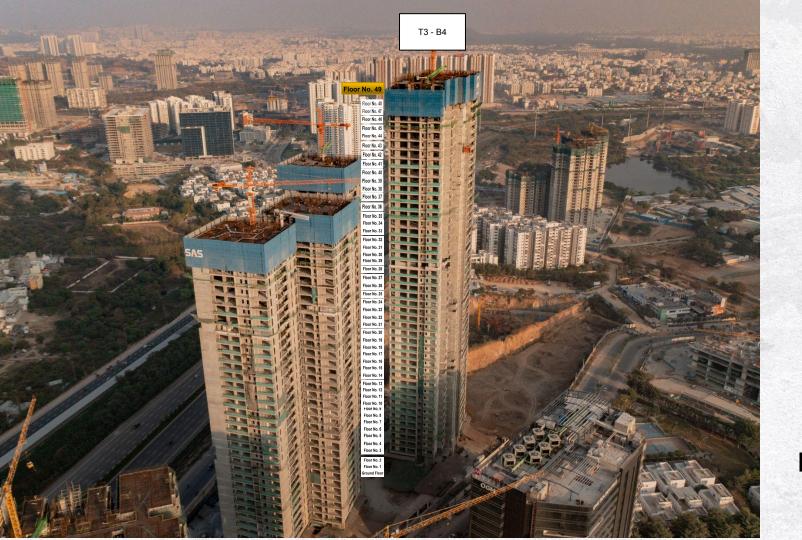

Tower 1 - Building 2: Slab works for 38th floor in progress

Tower 2 - Building 3: Slab works for 40th floor in progress

Tower 3 - Building 4: Slab works for 49th floor in progress

Tower 3 - Building 5: Slab works for 50th floor in progress