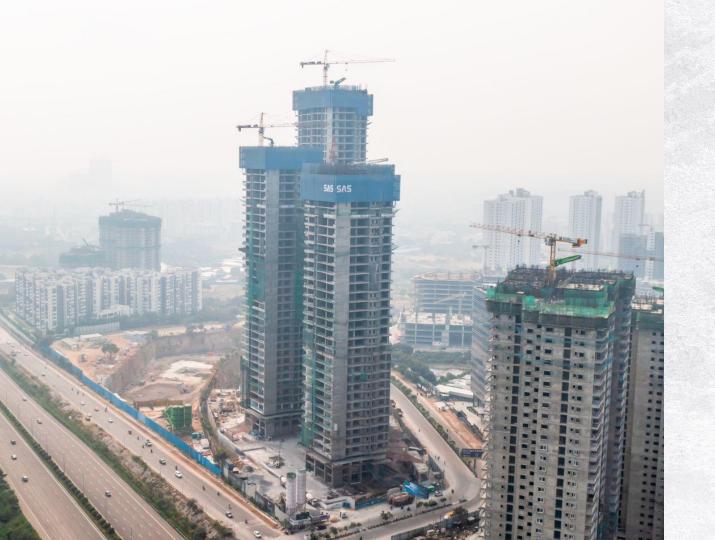

the latest development of which is shot on 4th November 2023. We are glad to continue sharing these milestones with you as together, we shape the skyline of Hyderabad.

Should you require any further information please feel free to reach us at +91 9718 66 22 99.

Best regards, Team



## **Progress Update**

The project has made steady progress with each tower over the previous month. Here is the current progress of each tower:

Tower 1 - Building 1: Slab works for 33rd floor in progress

Tower 1 - Building 2: Slab works for 34th floor in progress

Tower 2 - Building 3: Slab works for 35th floor in progress

Tower 3 - Building 4: Slab works for 43rd floor in progress

Tower 3 - Building 5: Slab works for 44th floor in progress







SAS CROWN THE JEWEL OF HYDERABAD

**Front View** 









## Side View

## **Interior Progress Update**

Here is the current progress of the interiors in Tower 1 - Building 1:



| Tower 1 - Building 1:                       |                                                     |
|---------------------------------------------|-----------------------------------------------------|
| Water Proofing                              | Completed till L-26, WIP in L-27,28                 |
| Plumbing - Soil Piping                      | Completed till L-26                                 |
| Sunken Filling                              | Completed till L-26                                 |
| Block Work                                  | Completed till L-23, WIP in L-24                    |
| Ceiling Electrical Works - Conduit          | Completed till