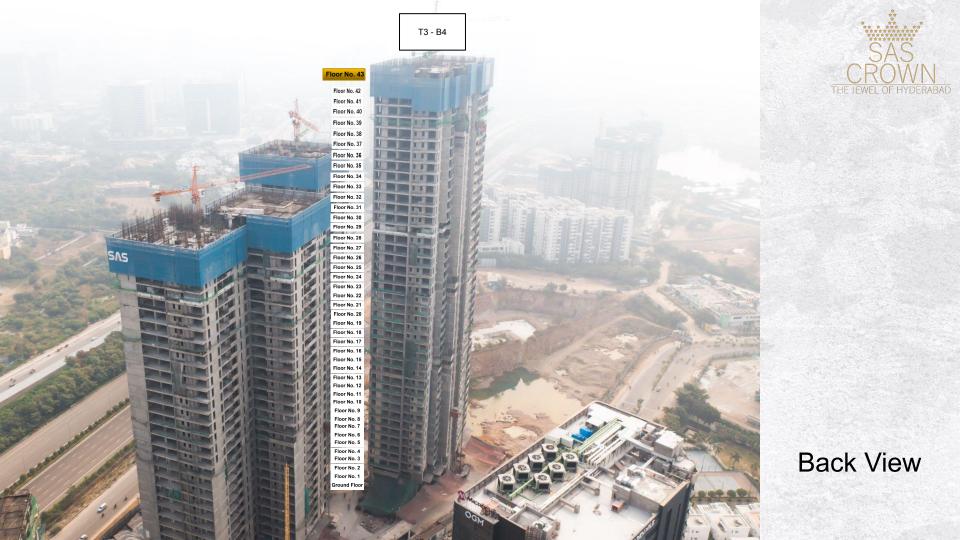

Tower 1 - Building 2: Slab works for 34th floor in progress

Tower 2 - Building 3: Slab works for 35th floor in progress

Tower 3 - Building 4: Slab works for 43rd floor in progress

Tower 3 - Building 5: Slab works for 44th floor in progress