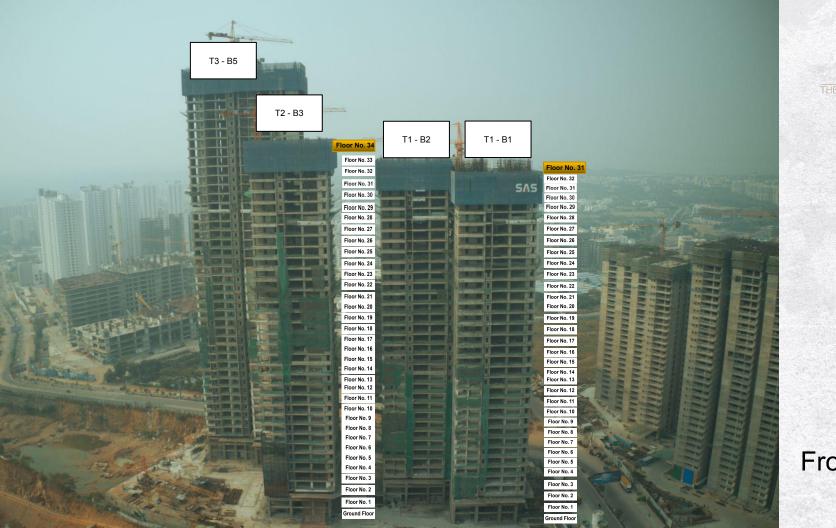

## **Progress Update**

The project has made steady progress with each tower over the previous month. Here is the current progress of each tower:

Tower 1 - Building 1: Slab works for 33rd floor in progress

Tower 1 - Building 2: Slab works for 34th floor in progress

Tower 2 - Building 3: Slab works for 35th floor in progress

Tower 3 - Building 4: Slab works for 43rd floor in progress

Tower 3 - Building 5: Slab works for 44th floor in progress

SAS CROWN THE JEWEL OF HYDERABAD

**Front View** 