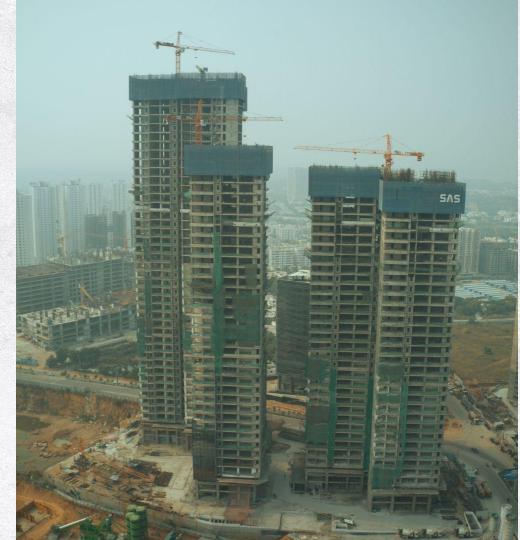

Progress Update - November 2023

Dear Patrons,

Season's greetings from SAS Infra!

With great pleasure, we share you the construction update of SAS Crown, the latest development of which is shot on 4th November 2023. We are glad to continue sharing these milestones with you as together, we shape the skyline of Hyderabad.

## **Progress Update**

The project has made steady progress with each tower over the previous month. Here is the current progress of each tower:

Tower 1 - Building 1: Slab works for 33rd floor in progress

Tower 1 - Building 2: Slab works for 34th floor in progress

Tower 2 - Building 3: Slab works for 35th floor in progress

Tower 3 - Building 4: Slab works for 43rd floor in progress

Tower 3 - Building 5: Slab works for 44th floor in progress