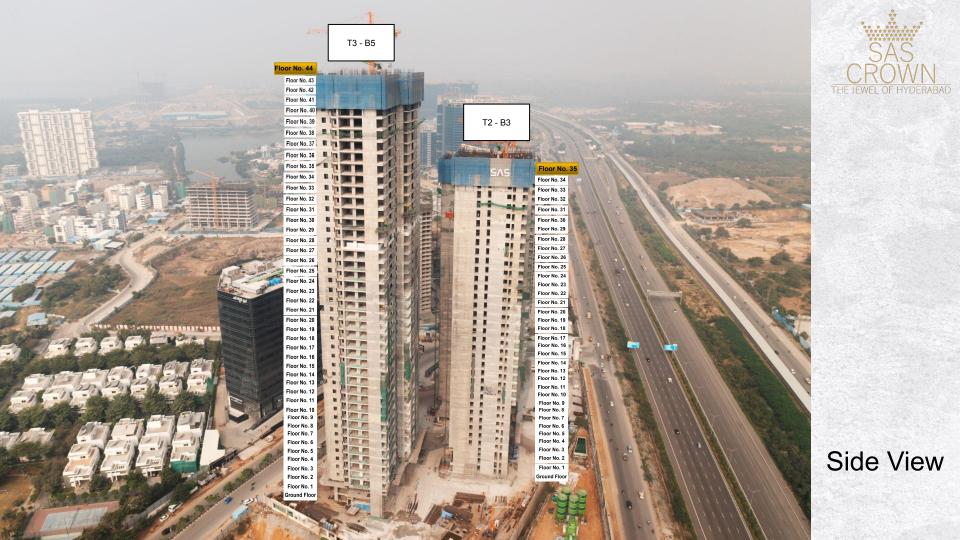

Tower 1 - Building 2: Slab works for 34th floor in progress

Tower 2 - Building 3: Slab works for 35th floor in progress

Tower 3 - Building 4: Slab works for 43rd floor in progress

Tower 3 - Building 5: Slab works for 44th floor in progress

## Side View