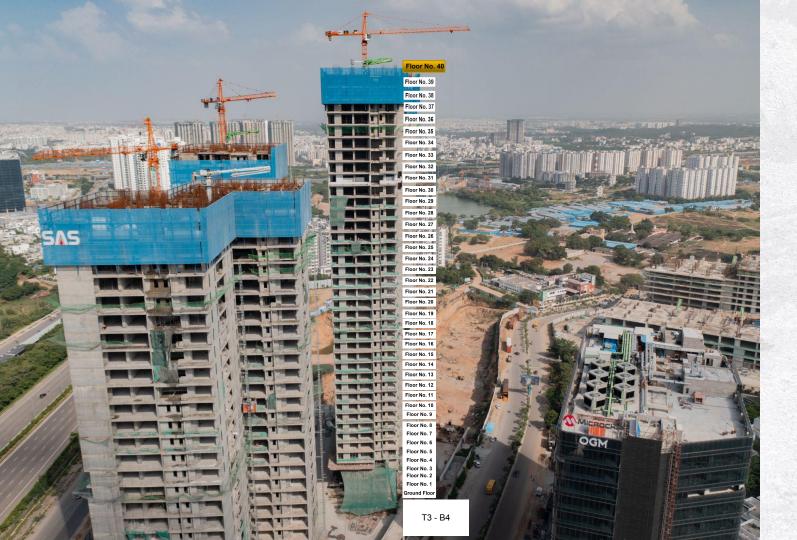

Tower 1 - Building 2: Slab works for 32nd floor in progress

Tower 2 - Building 3: Slab works for 33rd floor in progress

Tower 3 - Building 4: Slab works for 40th floor in progress

Tower 3 - Building 5: Slab works for 41st floor in progress