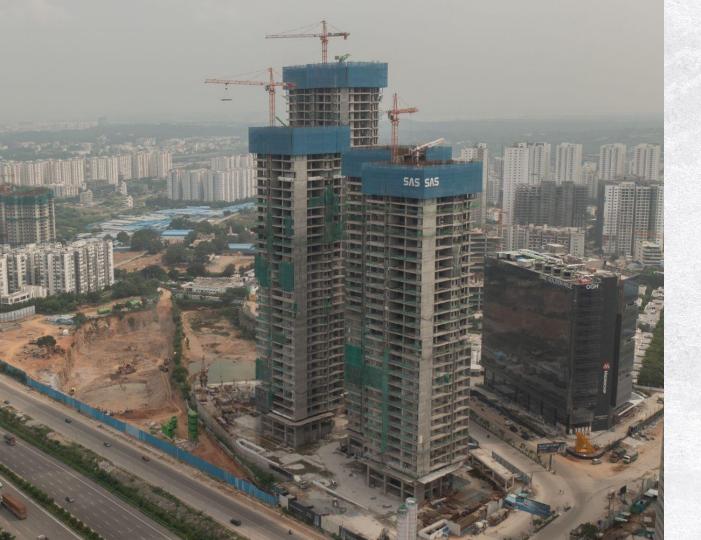

Progress Update - October 2023

Dear Patrons,

Season's greetings from SAS Infra!

With great pleasure, we share you the construction update of SAS Crown, the latest development of which is shot on 5th October 23. We are glad to continue sharing these milestones with you as together, we shape the skyline of Hyderabad.

## **Progress Update**

The project has made steady progress with each tower over the previous month. Here is the current progress of each tower:

Tower 1 - Building 1: Slab works for 31st floor in progress

Tower 1 - Building 2: Slab works for 32nd floor in progress

Tower 2 - Building 3: Slab works for 33rd floor in progress

Tower 3 - Building 4: Slab works for 40th floor in progress

Tower 3 - Building 5: Slab works for 41st floor in progress

Click here for update video

Front View

Side View

**Back View** 

Side View