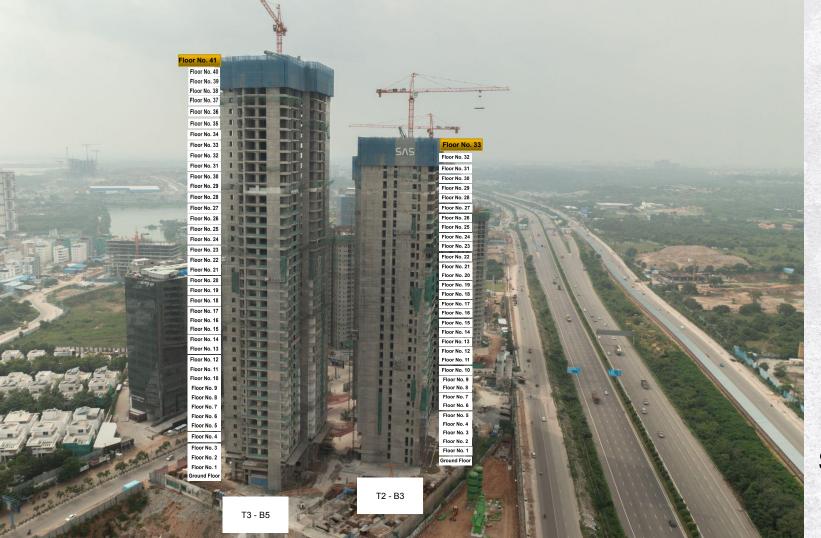

Tower 1 - Building 2: Slab works for 32nd floor in progress

Tower 2 - Building 3: Slab works for 33rd floor in progress

Tower 3 - Building 4: Slab works for 40th floor in progress

Tower 3 - Building 5: Slab works for 41st floor in progress