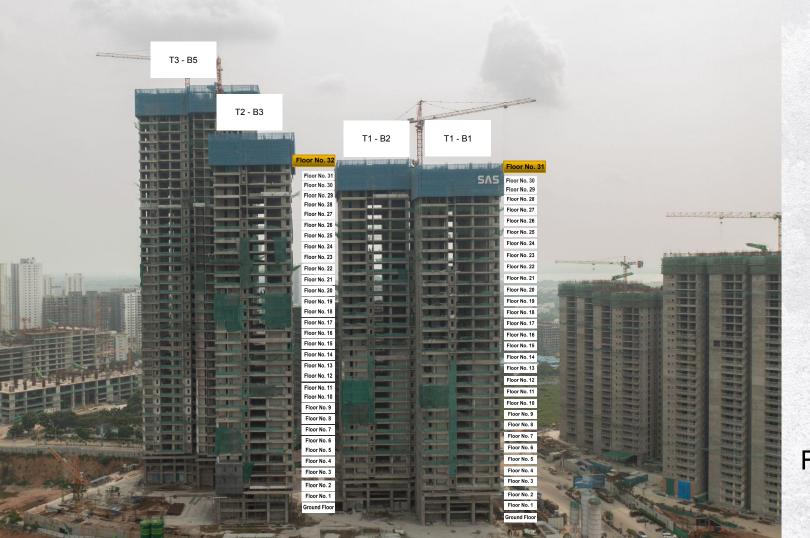

## **Progress Update**

The project has made steady progress with each tower over the previous month. Here is the current progress of each tower:

Tower 1 - Building 1: Slab works for 31st floor in progress

Tower 1 - Building 2: Slab works for 32nd floor in progress

Tower 2 - Building 3: Slab works for 33rd floor in progress

Tower 3 - Building 4: Slab works for 40th floor in progress

Tower 3 - Building 5: Slab works for 41st floor in progress