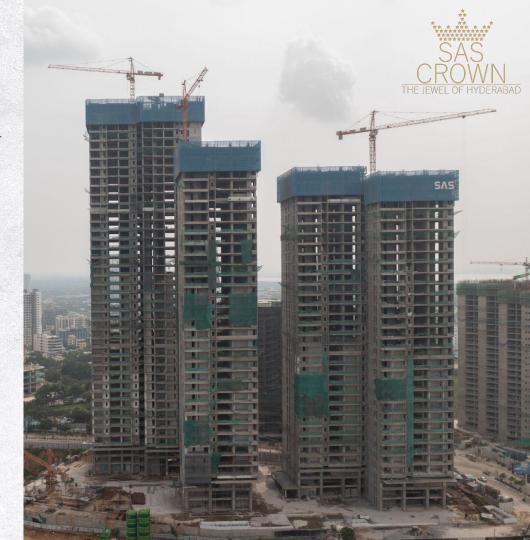

Progress Update - October 2023

Dear Patrons,

Season's greetings from SAS Infra!

With great pleasure, we share you the construction update of SAS Crown, the latest development of which is shot on 5th October 23. We are glad to continue sharing these milestones with you as together, we shape the skyline of Hyderabad.

## **Progress Update**

The project has made steady progress with each tower over the previous month. Here is the current progress of each tower:

Tower 1 - Building 1: Slab works for 31st floor in progress

Tower 1 - Building 2: Slab works for 32nd floor in progress

Tower 2 - Building 3: Slab works for 33rd floor in progress

Tower 3 - Building 4: Slab works for 40th floor in progress

Tower 3 - Building 5: Slab works for 41st floor in progress